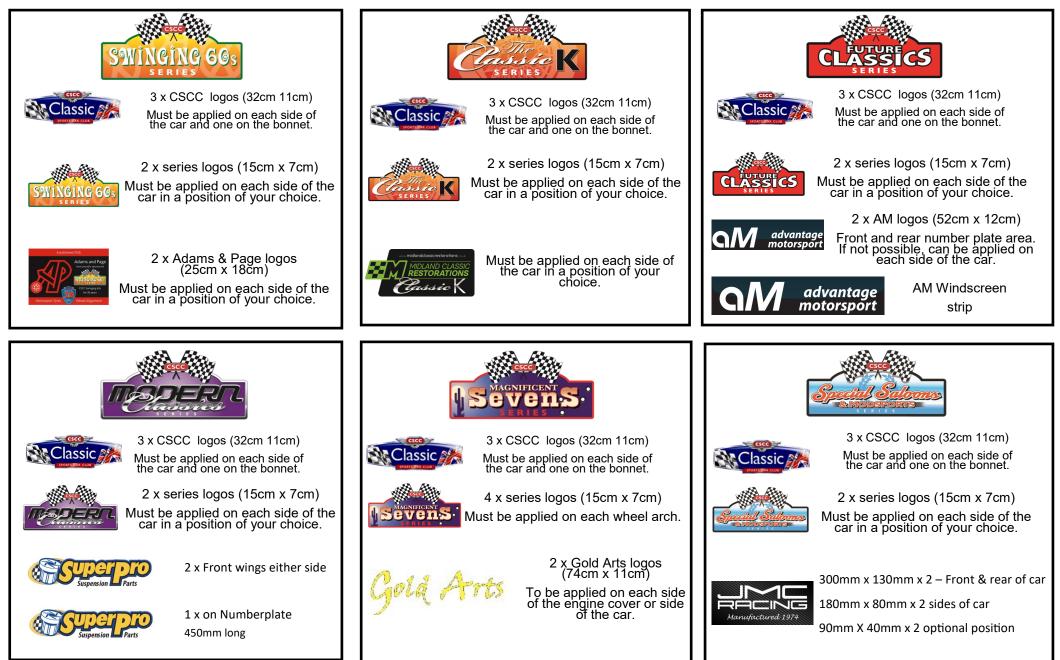

## **2025 STICKER REQUIREMENTS**

All cars <u>must</u> display the correct stickers, these will need to be collected by the driver/team from the circuit and applied to the car before the race. Failure to display these decals when issued may result in the car failing at scrutineering, or the loss of an award.