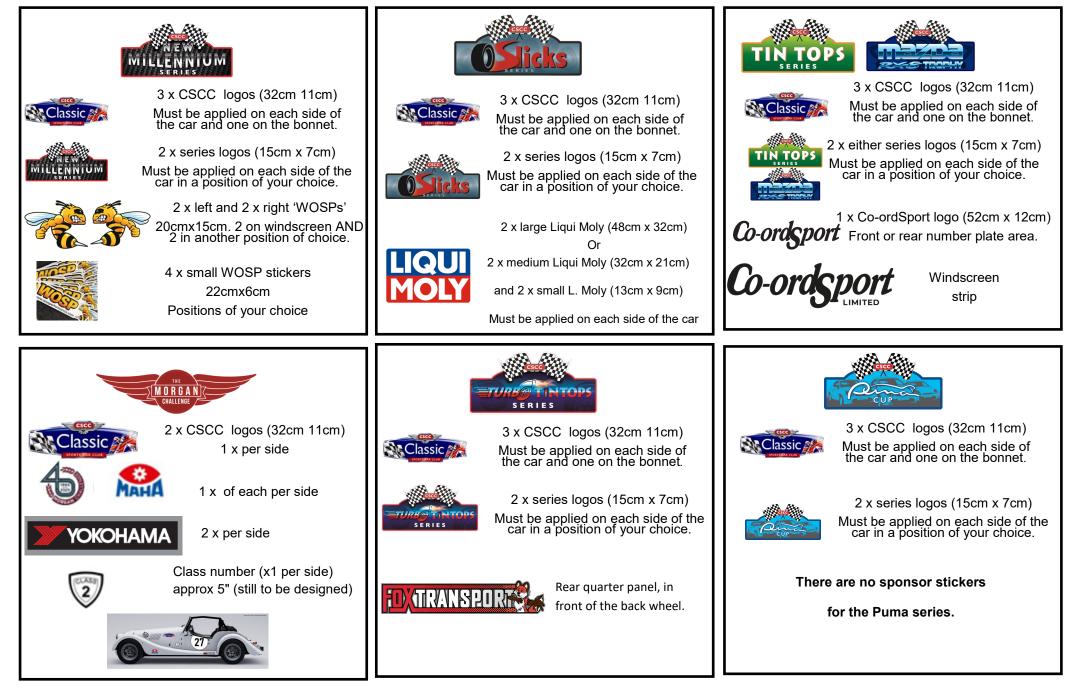

## **2025 STICKER REQUIREMENTS**

All cars <u>must</u> display the correct stickers, these will need to be collected by the driver/team from the circuit and applied to the car before the race. Failure to display these decals when issued may result in the car failing at scrutineering, or the loss of an award.