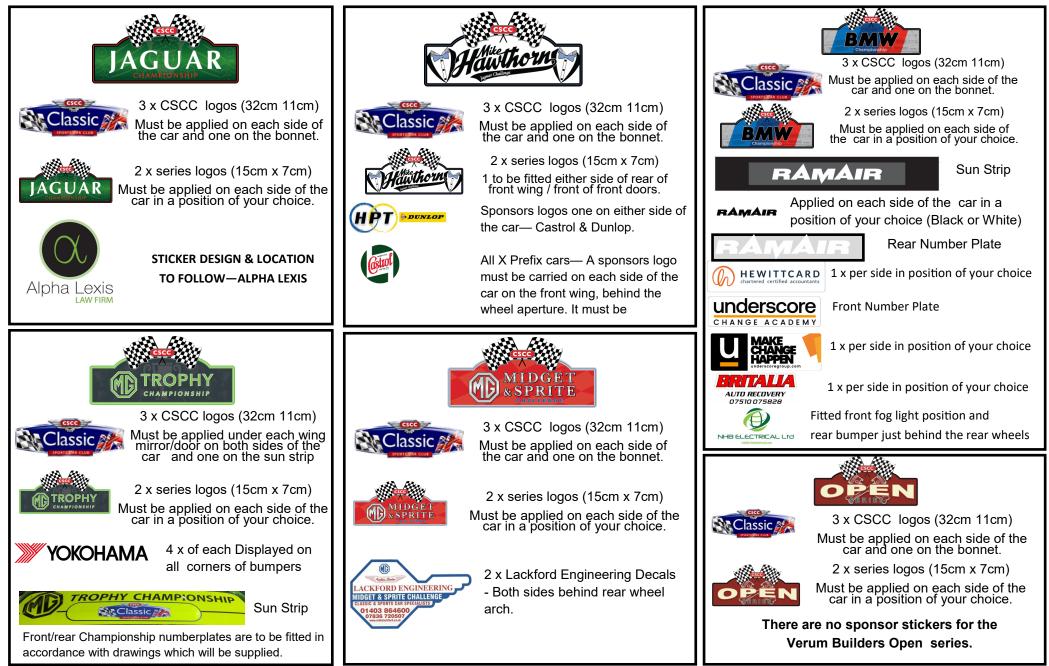

## **2025 STICKER REQUIREMENTS**

All cars <u>must</u> display the correct stickers, these will need to be collected by the driver/team from the circuit and applied to the car before the race. Failure to display these decals when issued may result in the car failing at scrutineering, or the loss of an award.