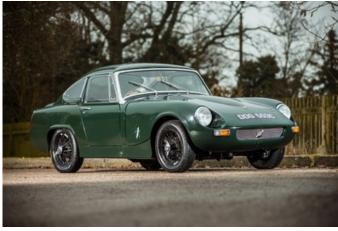

## The following list and photos contains the only fastbacks and low drag bonnets permitted.

- Ashley GT round tail hardtop. Note: The Kamm tail hardtop is not permitted as it incorporates a duck tail.
- Ashley GT bonnet
- Lenham GT Bonnet
- Lenham GT Coupe fastback
- Lenham Le Mans fastback
- Lenham GTO rear end for open cars
- Sebring bonnet
- Sebring fastback
- WSM aluminium bonnet and fastback
- Speedwell GT bonnet and fastback

Competitors are urged to look specifically at the 2025 tyre regulations.

**Ashley GT** 